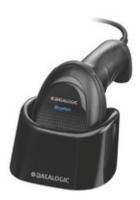

## **Datalogic Gryphon GD4590 Scanner**

5356729 **•DATALOGIC** 

## **Product details**

Datalogic's GD4590-BK wired barcode scanner is an optimal device for any workplace. Whether it's for wholesale or retail, in logistics or freight forwarding companies, this barcode scanner's versatility makes it an ideal choice. You can connect this Datalogic device from Datalogic to your computer with USB, 1x PS/2 or 1 x RS-232. Experience great quality and good, comprehensive service — from order to delivery. Buy now!