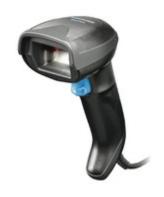

## **Datalogic Gryphon GD4590 Scanner**

5356729 **•DATALOGIC** 

## **Product details**

Datalogic's GD4590-BK wired barcode scanner is an optimal device for any workplace. Whether it's for wholesale or retail, in logistics or freight forwarding companies, this barcode scanner's versatility makes it an ideal choice. You can connect this Datalogic device from Datalogic to your computer with USB, 1x PS/2 or 1 x RS-232. Experience great quality and good, comprehensive service — from order to delivery. Buy now!